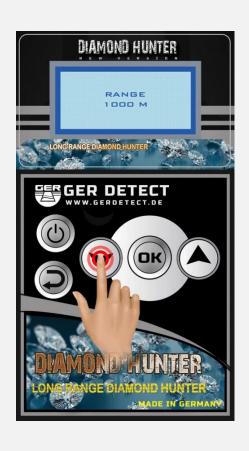

You have to select TARGET TYPE, FOR EXAMPLE (Large Diamond)

Choose the Front Range according to the area you want to reach You can select between

(0500-1000 -1500 -2000) M

After selecting the Front Range, the search screen will appear which contain an indicator, which will start to move, and the device will start to issue a pep sound, which is the signal