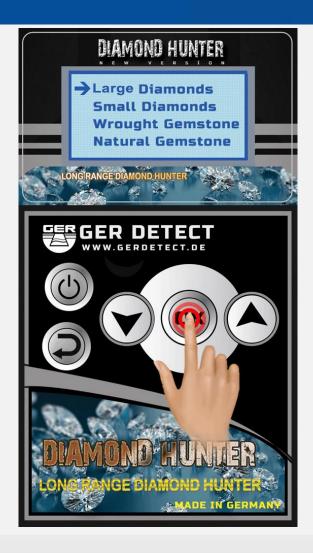

You have to select TARGET TYPE, FOR EXAMPLE (Large Diamond)

Choose the Front Range according to the area you want to reach You can select between

(0500-1000 -1500 -2000) M

After selecting the Front Range, the search screen will appear which contain an indicator, which will start to move, and the device will start to issue a pep sound, which is the signal