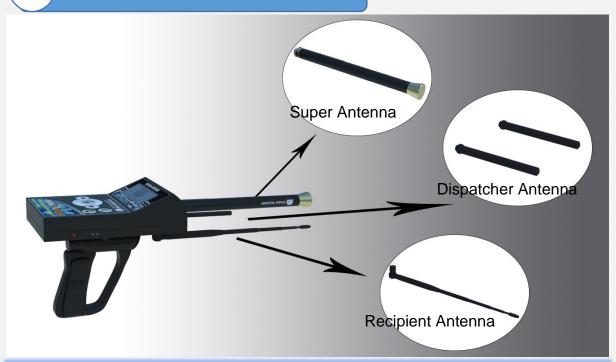

### THE DEVICE SYSTEM AND WORK STEPS

1 THE LONG-RANGE SYSTEM

This system specializes to cover vast areas and locate the target with in 1 meter Square and depths up to 35 meters below the surface of the ground and Front Range up to 2,000 meters.

#### CONNACT THE LONG-RANGE PARTS TO THE DEVICE

CONNECT THE HANDLE TO THE DEVICE

CONNECT THE SIGNAL TRANSMITTER

CONNECT THE SUPER ANTENNA

CONNECT THE SIGNAL RECIPIENT

TURN ON THE DEVICE THROUGH THE ON/OFF BUTTON