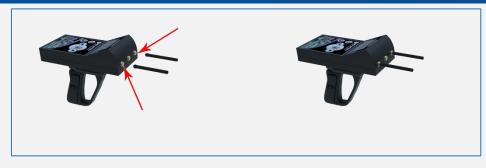

#### CONNACT THE LONG-RANGE PARTS TO THE DEVICE

CONNECT THE HANDLE TO THE DEVICE

CONNECT THE SIGNAL TRANSMITTER

CONNECT THE SUPER ANTENNA

CONNECT THE SIGNAL RECIPIENT

TURN ON THE DEVICE THROUGH THE ON/OFF BUTTON