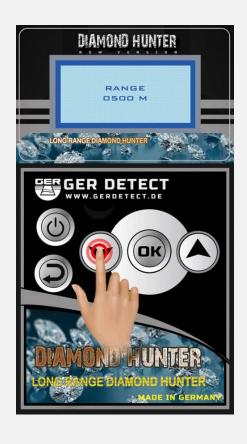

You have to select TARGET TYPE, FOR EXAMPLE (Large Diamond)

Choose the Front Range according to the area you want to reach You can select between

(0500-1000 -1500 -2000) M

After selecting the Front Range, the search screen will appear which contain an indicator, which will start to move, and the device will start to issue a pep sound, which is the signal