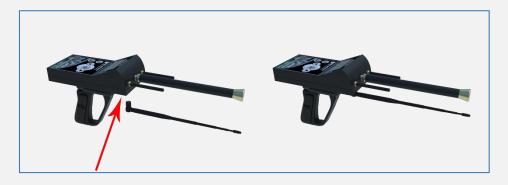

#### CONNACT THE LONG-RANGE PARTS TO THE DEVICE

CONNECT THE HANDLE TO THE DEVICE

CONNECT THE SIGNAL TRANSMITTER

CONNECT THE SUPER ANTENNA

CONNECT THE SIGNAL RECIPIENT

TURN ON THE DEVICE THROUGH THE ON/OFF BUTTON