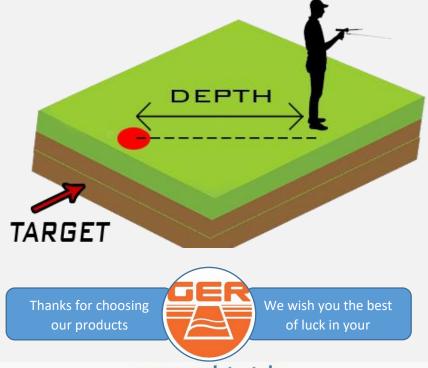

Measure the distance between the antennas reversing back and the target center point.

The distance between the antennas reversing back and the center point is equal the target depth

For example, if the distance is 10 m the depth of the target is 10.