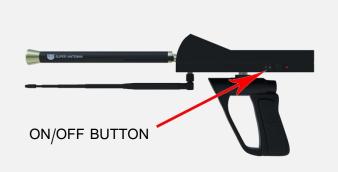

#### CONNACT THE LONG-RANGE PARTS TO THE DEVICE

CONNECT THE HANDLE TO THE DEVICE

CONNECT THE SIGNAL TRANSMITTER

CONNECT THE SUPER ANTENNA

CONNECT THE SIGNAL RECIPIENT

TURN ON THE DEVICE THROUGH THE ON/OFF BUTTON