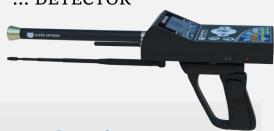

# **DIAMON HUNTER**

... DIAMOND & GEMSTONES ... DETECTOR

#### **Overview**

- > Dear customer,
- ➤ Thank you for choosing DAIMOND HUNTER DEVICE.
- ➤ This product enables you to detect the presence of underground diamond & gems.
- ➤ DAIMON HUNTER designed to help you discover DIAMOND &GEMSTONES.
- ➤ In addition, it can confirm your target and identify the type underground with the depth.