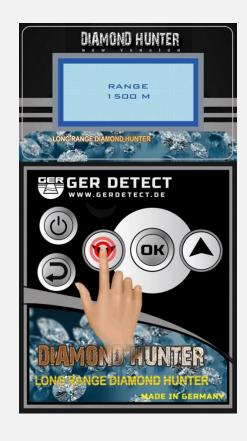

You have to select TARGET TYPE, FOR EXAMPLE (Large Diamond)

Choose the Front Range according to the area you want to reach You can select between

(0500-1000 -1500 -2000) M

After selecting the Front Range, the search screen will appear which contain an indicator, which will start to move, and the device will start to issue a pep sound, which is the signal