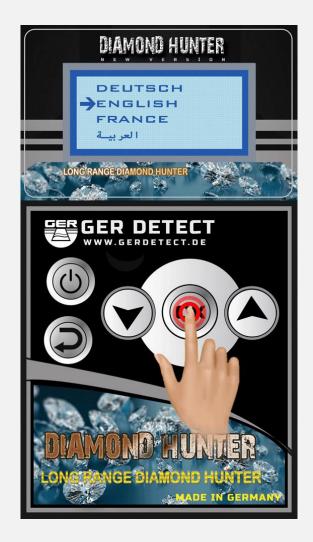

Upon obtaining a signal, the antenna will circumvent the target directly

THE DEVICE WORKS ON FOUR LANGUAGES

(GERMAN-ENGLISH-FRENCH-ARABIC)

After selecting the language, you want to work in (English for example)