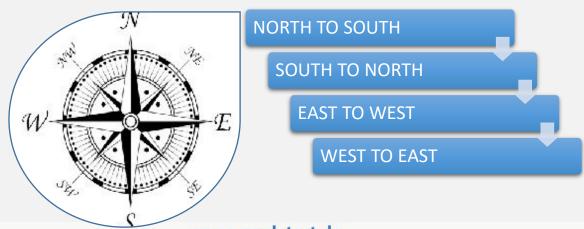

The explorer must stand facing from north to south, which is the best way to search for underground DIAMOND AND GEMSTONES.

If no signal is obtained, change the direction from east to west and from west to east and from south to north.