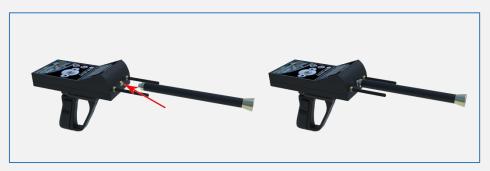

#### CONNACT THE LONG-RANGE PARTS TO THE DEVICE

CONNECT THE HANDLE TO THE DEVICE

CONNECT THE SIGNAL TRANSMITTER

CONNECT THE SUPER ANTENNA

CONNECT THE SIGNAL RECIPIENT

TURN ON THE DEVICE THROUGH THE ON/OFF BUTTON