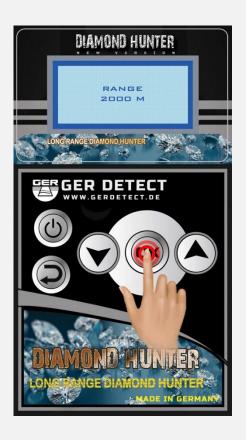

You have to select TARGET TYPE, FOR EXAMPLE (Large Diamond)

Choose the Front Range according to the area you want to reach You can select between

(0500-1000 -1500 -2000) M

After selecting the Front Range, the search screen will appear which contain an indicator, which will start to move, and the device will start to issue a pep sound, which is the signal