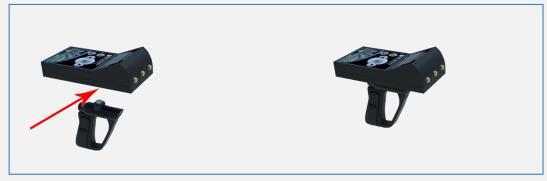

#### CONNACT THE LONG-RANGE PARTS TO THE DEVICE

CONNECT THE HANDLE TO THE DEVICE

CONNECT THE SIGNAL TRANSMITTER

CONNECT THE SUPER ANTENNA

CONNECT THE SIGNAL RECIPIENT

TURN ON THE DEVICE THROUGH THE ON/OFF BUTTON