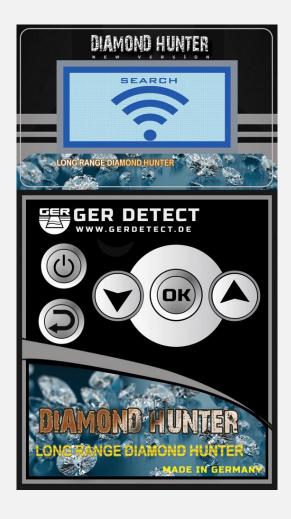

You have to select TARGET TYPE, FOR EXAMPLE (Large Diamond)

Choose the Front Range according to the area you want to reach You can select between

(0500-1000 -1500 -2000) M

After selecting the Front Range, the search screen will appear which contain an indicator, which will start to move, and the device will start to issue a pep sound, which is the signal

Transmitter conforming that is the device work correctly

Increase the length of the signal recipient antennas to enable the device to detects the target even to  $2000\ \mathrm{meters}$ 

When you will reach the target, the device will turn to the back