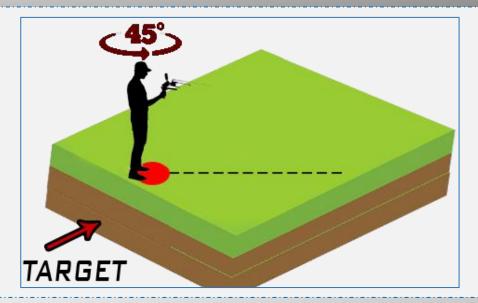

## After detecting the target, conform the target from four directions

To determine the depth of the discovered target, stand above target and turn 45 degrees

Walk straight ahead until the antenna reverse to the back